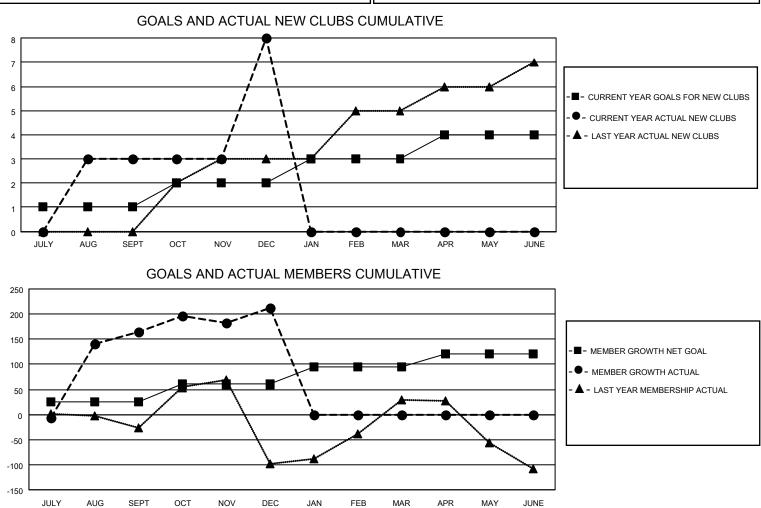

## LOCATION INDONESIA

District 307B2

Results as of: 12/31/2020

| Clubs                 |               |           |               | Members               |                        |                         |                                                    |  |
|-----------------------|---------------|-----------|---------------|-----------------------|------------------------|-------------------------|----------------------------------------------------|--|
| RESULTS FOR 2020-2021 |               |           |               | RESULTS FOR 2020-2021 |                        |                         |                                                    |  |
| QUARTER               | NEW CLUB GOAL | NEW CLUBS | DROPPED CLUBS | QUARTER               | BER GROWTH NET<br>GOAL | MEMBER GROWTH<br>ACTUAL | DROPPED<br>MEMBERS ACTUAL<br>(including transfers) |  |
| JULY/AUG/SEPT         | 1             | 3         | 0             | JULY/AUG/SEPT         | 25                     | 245                     | 73                                                 |  |
| OCT/NOV/DEC           | 1             | 5         | 0             | OCT/NOV/DEC           | 35                     | 246                     | 196                                                |  |
| JAN/FEB/MAR           | 1             | 0         | 0             | JAN/FEB/MAR           | 35                     | 0                       | 0                                                  |  |
| APR/MAY/JUNE          | 1             | 0         | 0             | APR/MAY/JUNE          | 25                     | 0                       | 0                                                  |  |